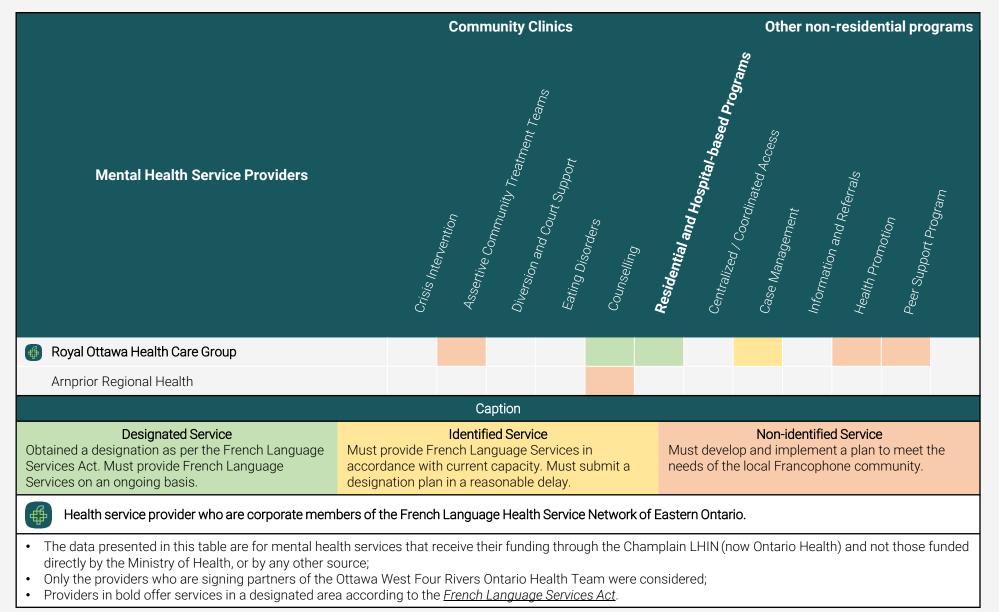

### Types of mental health services offered, by providers

### **Providers' Self-reported Data**

- 50% of mental health service providers identify Francophone clients;
- 50% of the mental health service providers match Francophone clients with an employee who has the skills to provide services in French;
- **100%** of mental health service providers **offer their clients a means of feedback** (satisfaction or complaint forms) on French Language Services.