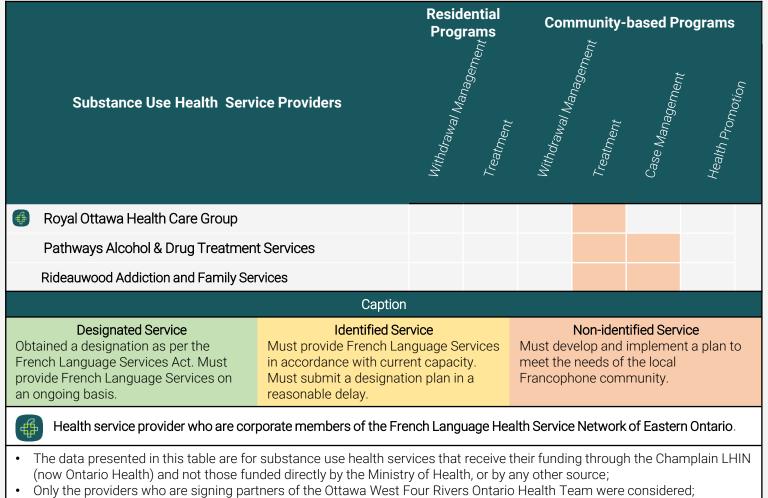

### Types of substance use health services offered, by providers

Providers in bold offer services in a designated area according to the <u>French Language Services Act</u>.

### **Providers' Self-reported Data**

- 100% of substance use health service providers identify Francophone clients;
- 100% of substance use health service providers match Francophone clients with an employee who has the skills to provide services in French;
- **100%** of substance use health service providers **offer their clients a means of feedback** (satisfaction or complaint forms) on French Language Services.