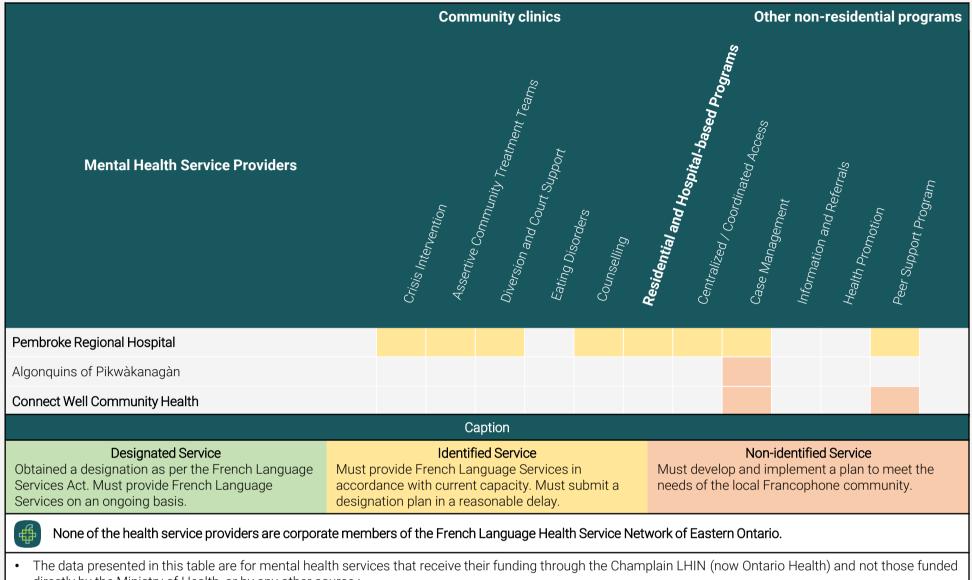

# **Data on Mental Health Services in French** Ottawa Valley - Ontario Health Team

#### Types of mental health services offered, by providers

- directly by the Ministry of Health, or by any other source; Only the providers who are signing partners of the Ottawa Valley Ontario Health Team were considered ;
- Providers in bold offer services in a designated area according to the *French Language Services Act*.

## **Providers' Self-reported Data**

- 33% of mental health service providers identify Francophone clients;
- 33% of mental health service providers match Francophone clients with an employee who has the • skills to provide services in French;
- 33% of mental health service providers offer their clients a means of feedback (satisfaction or ٠ complaint forms) on French Language Services.