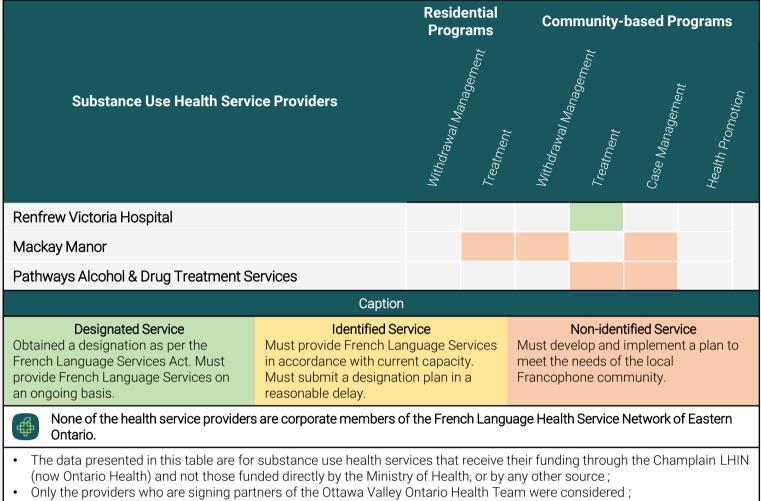

# Data on Substance Use Health Services in French Ottawa Valley – Ontario Health Team

#### Types of substance use health services offered, by providers

<sup>•</sup> Providers in bold offer services in a designated area according to the French Language Services Act.

## Providers' Self-reported Data

- 67% of substance use health service providers identify Francophone clients;
- 67% of substance use health service providers match Francophone clients with an employee who has the skills to provide services in French;
- **67%** of substance use health service providers **offer their clients a means of feedback** (satisfaction or complaint forms) on French Language Services.